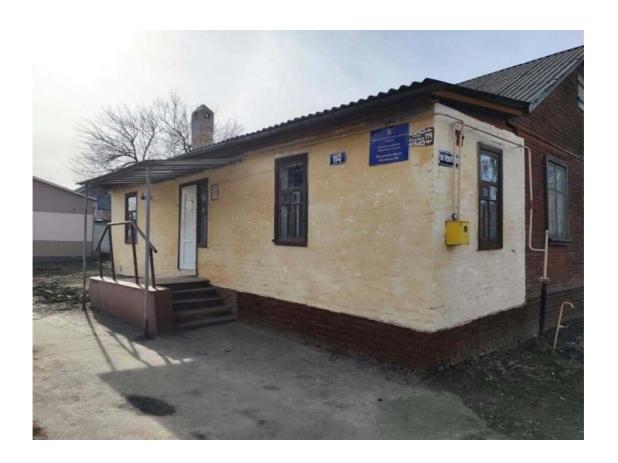

| Non-residental premises (library)                    |                                                                                                                                                                                                                                                                                                                                                                                                                                                                                                           |
|------------------------------------------------------|-----------------------------------------------------------------------------------------------------------------------------------------------------------------------------------------------------------------------------------------------------------------------------------------------------------------------------------------------------------------------------------------------------------------------------------------------------------------------------------------------------------|
| Location:                                            | 114, Sadova St., Pryluky, Chernihiv region 17500                                                                                                                                                                                                                                                                                                                                                                                                                                                          |
| Total area of the premises, m <sup>2</sup>           | 97,5 m <sup>2</sup>                                                                                                                                                                                                                                                                                                                                                                                                                                                                                       |
| Land area                                            | Land plot is not registered                                                                                                                                                                                                                                                                                                                                                                                                                                                                               |
| Characteristic of the premises                       | 1-storey building made of wooden and brick. The year of commissioning is 1969.                                                                                                                                                                                                                                                                                                                                                                                                                            |
| Owner                                                | Pryluky City Council                                                                                                                                                                                                                                                                                                                                                                                                                                                                                      |
| Variants of using                                    | Commercial activity                                                                                                                                                                                                                                                                                                                                                                                                                                                                                       |
| Purchase conditions                                  | Sale at auction                                                                                                                                                                                                                                                                                                                                                                                                                                                                                           |
| Price                                                | -                                                                                                                                                                                                                                                                                                                                                                                                                                                                                                         |
| Additional information                               | The building consists of 3 rooms and 2 utility rooms. The premises have not been used since 2020                                                                                                                                                                                                                                                                                                                                                                                                          |
| Transport and logistics infrastructure:              |                                                                                                                                                                                                                                                                                                                                                                                                                                                                                                           |
| Distance to Chernihiv, km<br>Distance to Kyiv, km    | 182<br>165                                                                                                                                                                                                                                                                                                                                                                                                                                                                                                |
| Distance to the state border (the nearest checkpoint | On the border with the Republic of Belarus - checkpoint "Novi Yarylovychi" (Ripky district, Chernihiv region) The kind of checkpoint is automobile Checkpoint status is international The nature of transportation - passenger, cargo Distance - 240 km On the border with the Russian Federation - checkpoint "Senkivka" (Horodnya district, Chernihiv region) The kind of checkpoint is automobile Checkpoint status is international The nature of transportation - passenger, cargo Distance - 260 km |
| Highway:                                             | Highway of international importance (M03) Kyiv-Kharkiv-Dovzhansky is within 40 km Highway of international importance (M02) Kipti-Bachivsk is within 65 km Highway of national importance Kyiv-Sumy-Yunakivka (H07) is within 7 km                                                                                                                                                                                                                                                                        |
| Railway:                                             | Pryluky is linked to the Poltava railroad system. Railway station is in 450 m from the site                                                                                                                                                                                                                                                                                                                                                                                                               |
| Airport:                                             | Boryspil International Airport is in 150 km from the site.                                                                                                                                                                                                                                                                                                                                                                                                                                                |
| Water supply:                                        | Available                                                                                                                                                                                                                                                                                                                                                                                                                                                                                                 |
| Sewage system:                                       | Available                                                                                                                                                                                                                                                                                                                                                                                                                                                                                                 |
| Electricity:                                         | Available                                                                                                                                                                                                                                                                                                                                                                                                                                                                                                 |
| Heat supply                                          | Available                                                                                                                                                                                                                                                                                                                                                                                                                                                                                                 |
| Contact details                                      | Executive Committee of Pryluky City Council Head of the municipal property department of the city council Yatsenko Olena Svyatoslavivna phone number: (04637) 34363, e-mail: plmrada_post@cg.gov.ua                                                                                                                                                                                                                                                                                                       |